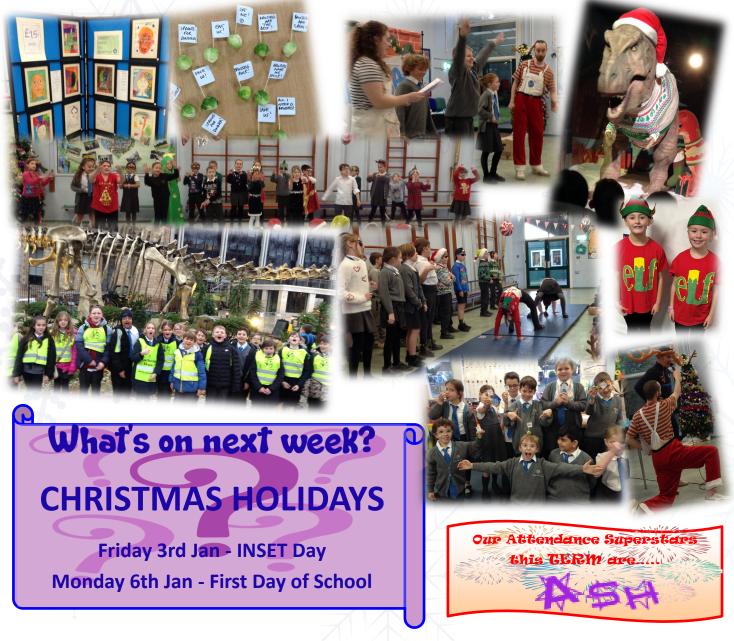

## The Holland Weekly Herald

20th December 2024 – Page 1

Everyone here at Holland Junior School would like to wish you all a very Merry Christmas and hope you have a wonderful 2025!!! We would like to thank you all for everything this term and hope you have a good break! We look forward to seeing all the children back in school next year on Monday 6th January.