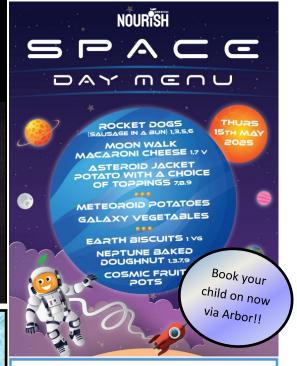

#### **SATS WEEK**

**Mental Health Week** 

Wednesday - Year 4 Swimming
Thursday - Year 3/4 Times Table Booster Club
- Census Day / Space Day Lunch

Friday - Year 3/4 Hever Trip