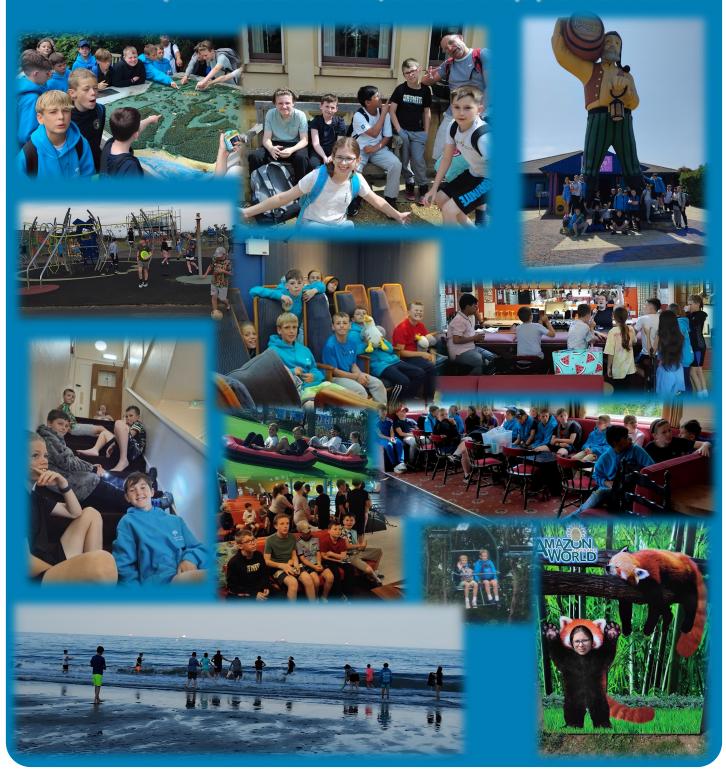

# ISLE OF WIGHT

Some of our Year 6 children had their Isle of Wight Residential this week. The children had so much fun. They went to a theme park where they got to go on a water slide, rides and enjoy the water splash mat. They visited one of the homes of Queen Victoria, and explored the grounds including the park. Amazon World was fantastic, seeing so many animals, playing in their playground and some of the children even fed a wallaby.

They had lots of time to bond and play together including bowling and mini golf. The best experience of all was the children at the beach: there was paddling, water fights, beach badminton, trying to catch the surf and exploring the rocks.

The Year 6 children represented Holland Junior School so well, all the teachers were super proud of them. Well done.