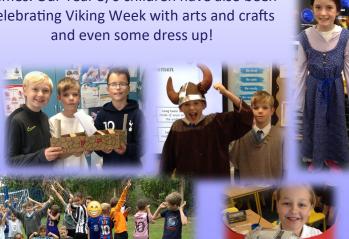

## **National Numeracy Day/Viking Week**

On Thursday, the children enjoyed lots of maths activities on National Numeracy Day. We had some very creative costumes so thank you to all who helped to make them.

In Year 3/4, we made colourful addition and multiplication mandalas and then designed and played maths board games. Our Year 5/6 children have also been celebrating Viking Week with arts and crafts and even some dress up!