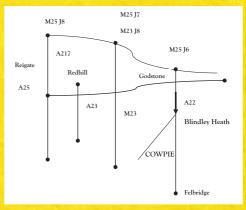

### Free Parking •Dogs on Leads please •

Find your nearest club and get involved today at www.surreyyfc.co.uk

Beare Green - Wed, Dorking Seniors (17-28 years) - Wed, Brockham - Thu, Guildford - Thu, Merstham - Thu, Reigate - Fri, Cranleigh - Fri, Newdigate - Thu